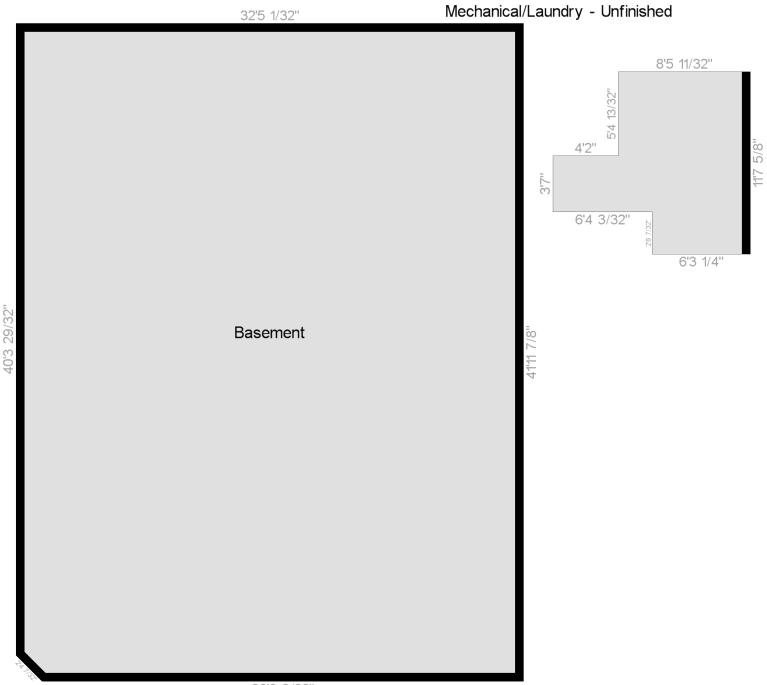

#### Non-RMS Areas

| Level/Space | Total Area              | Unfinished Areas                           | Total Unfinished      | Finished Area           |
|-------------|-------------------------|--------------------------------------------|-----------------------|-------------------------|
| Basement    | 1,359.9 ft <sup>2</sup> | Mechanical/Laundry - 107.4 ft <sup>2</sup> | 107.4 ft <sup>2</sup> | 1,252.5 ft <sup>2</sup> |
| TOTAL       |                         |                                            | 107.4 ft <sup>2</sup> | 1,252.5 ft <sup>2</sup> |

#### **Basement**

30'9 3/32"