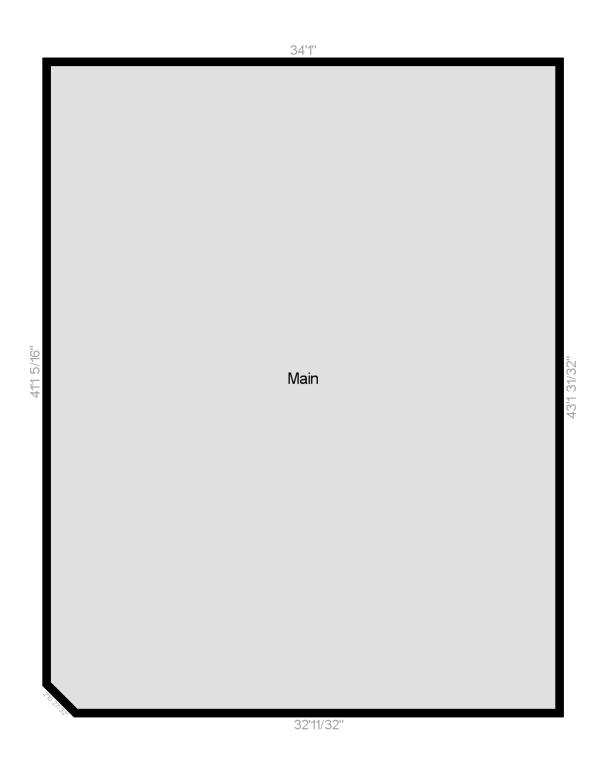

#### **RMS** Areas

| Level | Total Area              | Exclusions | Total Exclusions | RMS Area                |
|-------|-------------------------|------------|------------------|-------------------------|
| Main  | 1,469.1 ft <sup>2</sup> |            |                  | 1,469.1 ft <sup>2</sup> |
| TOTAL |                         |            |                  | 1,469.1 ft <sup>2</sup> |

# SUPPORTING PLANS

Main