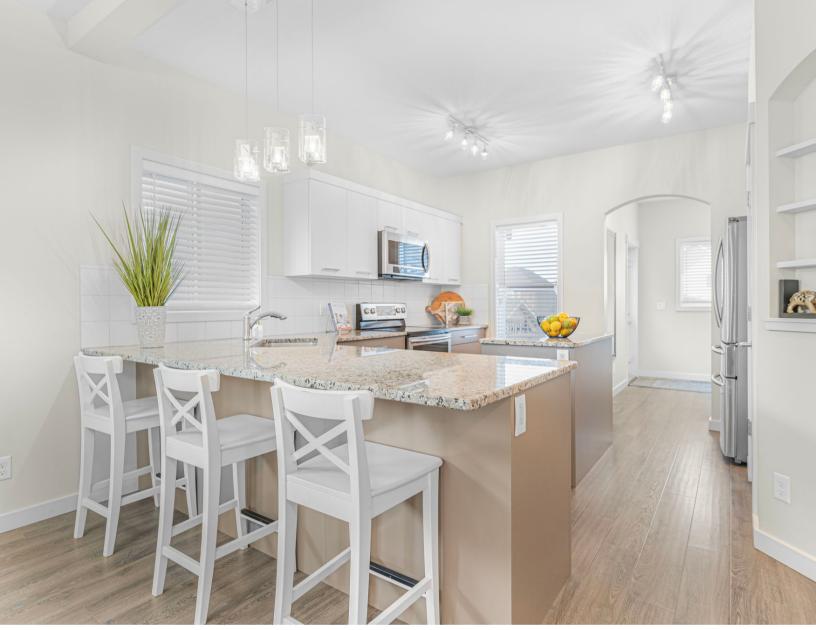

## **425 RAVENSMOOR COMMON**

AIRDRIE, AB 1827 SQFT | 3 BED | 2.5 BATH

LOCATED ON A QUIET STREET WITHIN WALKING DISTANCE OF 2 SCHOOLS!