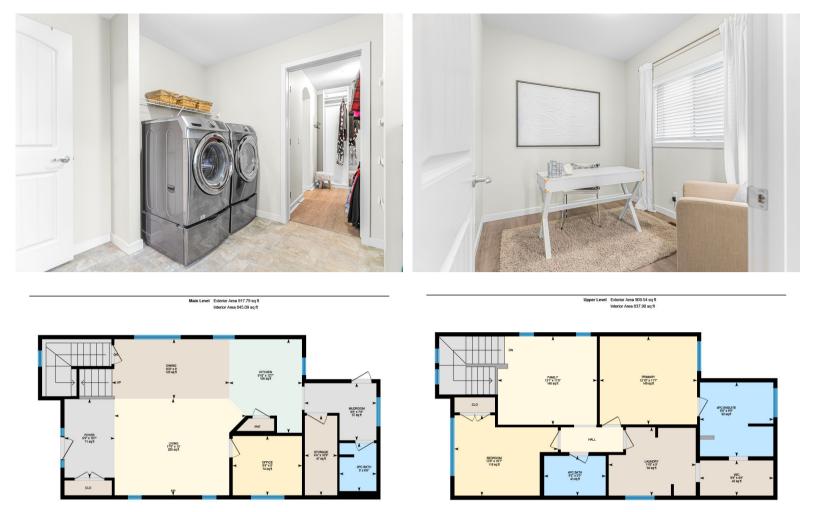

## **425 RAVENSMOOR COMMON**

AIRDRIE, AB 1827 SQFT | 3 BED | 2.5 BATH

LOCATED ON A QUIET STREET WITHIN WALKING DISTANCE OF 2 SCHOOLS!

## TARAMOLINA.COM/425

| 0 4 8<br>n                                                                                                                                                                              | PREPARED: 2023/11/22 | Ø       | 0 4 8<br>tt                                                                                                                                                                             | PREPARED: 2023/11/22 |          |
|-----------------------------------------------------------------------------------------------------------------------------------------------------------------------------------------|----------------------|---------|-----------------------------------------------------------------------------------------------------------------------------------------------------------------------------------------|----------------------|----------|
| While regions are excluded from total floor area in IGUIDE floor plans. All noom dimensions and floor areas must be considered approximate and are subject to independent verification. |                      | RICUIDE | White regions are excluded from total floor area in IGUIDE floor plans. All room dimensions and floor areas must be considered approximate and are subject to independent verification. |                      | FRIGUIDE |