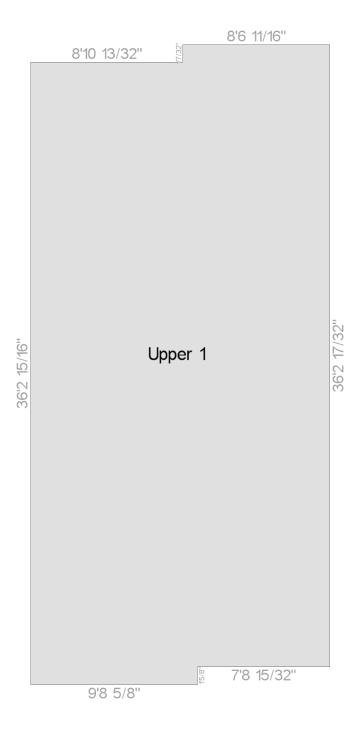

# **Upper 1**

#### **RMS Areas**

| Level   | Total Area            | Exclusions | Total Exclusions | RMS Area                |
|---------|-----------------------|------------|------------------|-------------------------|
| Main    | 582.0 ft <sup>2</sup> |            |                  | 582.0 ft <sup>2</sup>   |
| Upper 1 | 632.1 ft <sup>2</sup> |            |                  | 632.1 ft <sup>2</sup>   |
| TOTAL   |                       |            |                  | 1,214.1 ft <sup>2</sup> |

#### **Room Dimensions**

| Room            | Dimensions    | Level   | Room                       | Dimensions    | Level    |
|-----------------|---------------|---------|----------------------------|---------------|----------|
| Entry           | 7'2" × 4'0"   | Main    | Bedroom                    | 11'8" × 8'11" | Upper 1  |
| Bathroom 2P     | 4'5" × 5'4"   | Main    | Bedroom                    | 8'2" × 12'11" | Upper 1  |
| Dining          | 8'4" × 9'8"   | Main    | Laundry                    | 7'6" × 2'9"   | Basement |
| Kitchen         | 11'4" × 9'7"  | Main    | Rec Room                   | 13'9" × 16'6" | Basement |
| Living          | 9'7" × 17'5"  | Main    | Storage - Unfinished       | 5'2" × 9'6"   | Basement |
| Deck            | 9'11" × 7'10" | Main    | Mechanical -<br>Unfinished | 6'7" × 8'5"   | Basement |
| Primary Bedroom | 13'0" × 10'8" | Upper 1 |                            |               |          |
| Ensuite 4P      | 7'5" × 7'7"   | Upper 1 |                            |               |          |
| Bathroom 4P     | 4'11" × 9'8"  | Upper 1 | Attached Garage            | 20'9" × 9'10" |          |