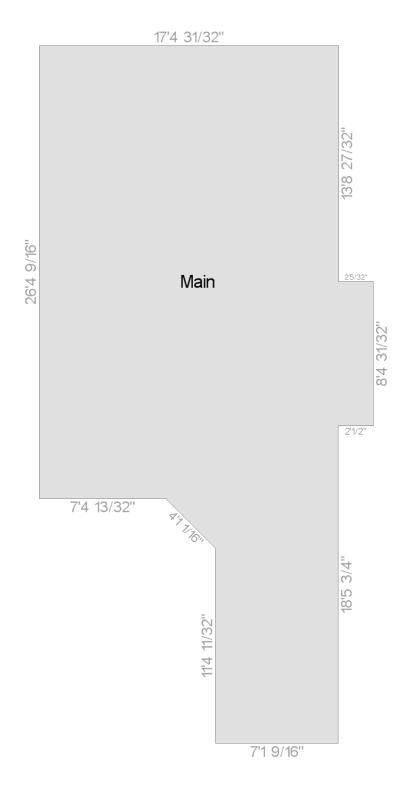

### Main

#### **RMS Areas**

| Level   | Total Area            | Exclusions | Total Exclusions | RMS Area                |
|---------|-----------------------|------------|------------------|-------------------------|
| Main    | 582.0 ft <sup>2</sup> |            |                  | 582.0 ft <sup>2</sup>   |
| Upper 1 | 632.1 ft <sup>2</sup> |            |                  | 632.1 ft <sup>2</sup>   |
| TOTAL   |                       |            |                  | 1,214.1 ft <sup>2</sup> |

#### **Room Dimensions**

| Room            | Dimensions    | Level   | Room                       | Dimensions    | Level    |
|-----------------|---------------|---------|----------------------------|---------------|----------|
| Entry           | 7'2" × 4'0"   | Main    | Bedroom                    | 11'8" × 8'11" | Upper 1  |
| Bathroom 2P     | 4'5" × 5'4"   | Main    | Bedroom                    | 8'2" × 12'11" | Upper 1  |
| Dining          | 8'4" × 9'8"   | Main    | Laundry                    | 7'6" × 2'9"   | Basement |
| Kitchen         | 11'4" × 9'7"  | Main    | Rec Room                   | 13'9" × 16'6" | Basement |
| Living          | 9'7" × 17'5"  | Main    | Storage - Unfinished       | 5'2" × 9'6"   | Basement |
| Deck            | 9'11" × 7'10" | Main    | Mechanical -<br>Unfinished | 6'7" × 8'5"   | Basement |
| Primary Bedroom | 13'0" × 10'8" | Upper 1 |                            |               |          |
| Ensuite 4P      | 7'5" × 7'7"   | Upper 1 |                            |               |          |
| Bathroom 4P     | 4'11" × 9'8"  | Upper 1 | Attached Garage            | 20'9" × 9'10" |          |